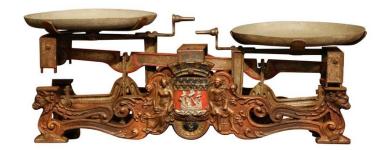

## 19TH CENTURY FRENCH HAND-PAINTED AND GILT IRON SCALE WITH PARIS COAT OF ARMS

\$750

**SKU:** 181-22 **Stock:** N/A

**Categories:** <u>Miscellaneous Accessories</u>

Enhance your kitchen counter with this elegant colorful antique scale from France, circa 1880 with original painted finish; the piece features the coat of arms of Paris in the centre, a sailboat with numerous Fleur-de-Lys, and flanked by Roman figures on each side. The scale has the original pair of metal trays; it is in excellent working condition with rich patinated painted finish and gilt accents.

Measures: 20.5" W x 8" D x 7" H.