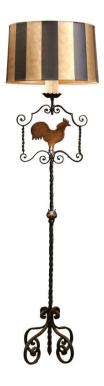

## TALL EARLY 20TH CENTURY FRENCH FORGED IRON SINGLE LIGHT FLOOR LAMP WITH ROOSTER

\$975

**SKU:** 181-106 **Stock:** N/A

**Categories:** <u>Lamps</u>

This elegant iron floor fixture was crafted in Southern France, circa 1900. The elegant light fixture sits on four scroll feet and features a twisted stem with decorative leaves and a carved, Classic rooster Silhouette at the top. The lamp has been rewired with one single light embellished with a wax decorative candle. The floor fixture is in excellent condition with foot switch for easy use, and has the original black painted patinated finish with some gilt painted accents. Shade included if needed.

Measures: 17" W x 17" D x 81" H.