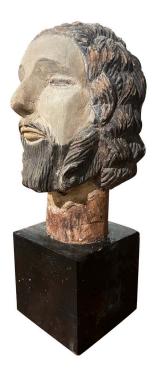

## 17TH CENTURY SPANISH CARVED POLYCHROME AND PAINTED BUST OF CHRIST ON STAND

\$900

**SKU:** 222-339 **Stock:** N/A

**Categories:** <u>Statues, Busts & Figurines</u>

Make a statement on your mantel, enfilade or tabletop with this antique "Haute Epoque" carved santo figure. Created in Spain, circa 1680, the bust is set on a wooden integral plinth, and features the head of Jesus Christ. The unique, religious bust is in excellent condition commensurate with age and use, and adorns a rich patinated polychrome and painted finish. The square shaped stand from a later addition is painted black. Measures: 4.25" W x 6.25" D x 12.25" H