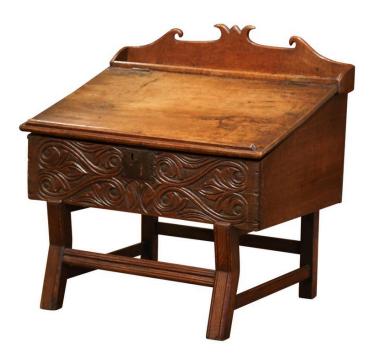

## 18TH CENTURY FRENCH CARVED WALNUT DESK ON LEGS WITH SLANT TOP AND INSIDE STORAGE

\$990

SKU: 132-345 Stock: N/A Categories: <u>Corner Pieces, Confituriers & Other</u> <u>Cabinets</u>

Place a large book, architect plans, or even a Bible on this antique display cabinet; crafted in France circa 1790, the portable fruitwood piece stands on four straight legs and features a slant top that lifts up to reveal inside storage. The top is embellished with a decorative scalloped molding at the pediment. The country desk cabinet is in excellent condition with a rich walnut patina. Measures: 26" W x 20" D x 26.5" H.