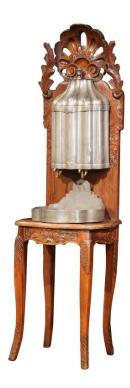

## 18TH CENTURY FRENCH LOUIS XV PEWTER FOUNTAIN LAVABO WITH CARVED STAND FROM LYON

\$3,500

SKU: 172-161 Stock: N/A Categories: <u>Misc. Furniture Pieces</u> Tags: <u>furniture</u>

This elegant, antique fountain was crafted in France, circa 1780. In the past, this kind of lavabos was actually used for hand washing. This water fountain is made of pewter with bronze faucets, and rests on the original carved fruitwood stand with cabriole legs. The piece has a large carved shell motif at the top with delicate, decorative carvings on the apron and feet. Excellent condition with rich walnut patina. Measures: 23" W x 17" D x 77" H. SKU: 172-161