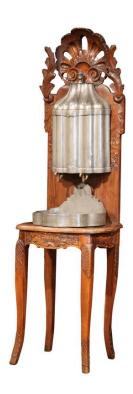

## 18TH CENTURY FRENCH LOUIS XV PEWTER FOUNTAIN LAVABO WITH CARVED STAND FROM LYON

\$3,500

**SKU:** 172-161 **Stock:** N/A

Categories: Misc. Furniture Pieces

Tags: <u>furniture</u>

This elegant, antique fountain was crafted in France, circa 1780. In the past, this kind of lavabos was actually used for hand washing. This water fountain is made of pewter with bronze faucets, and rests on the original carved fruitwood stand with cabriole legs. The piece has a large carved shell motif at the top with delicate, decorative carvings on the apron and feet. Excellent condition with rich walnut patina. Measures: 23" W x 17" D x 77" H. SKU: 172-161