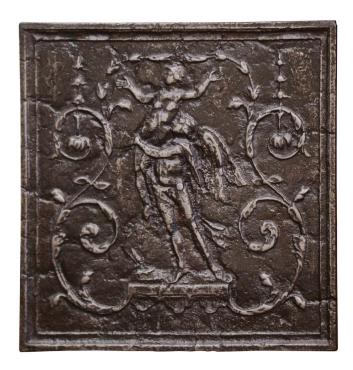

## 18TH CENTURY FRENCH POLISHED IRON FIREBACK WITH ALLEGORIC SCENE

\$1,200

**SKU:** 152-278 **Stock:** N/A

**Categories:** Fireplace Decor, Misc. Furniture Pieces

Decorate a fireplace hearth with this elegant antique fire back, created in France circa 1760, and square in shape, the plaque features a Roman allegoric scene with a male male angel holding a woman in his arms. The plaque is further embellished with floral and leaf motifs on both sides. The heavy iron element is in excellent condition with a rich polished steel finish, and could also be used as a back splash behind a stove in a kitchen. Weight 51 pounds. Measures: 21.5" W x 21.5" H.