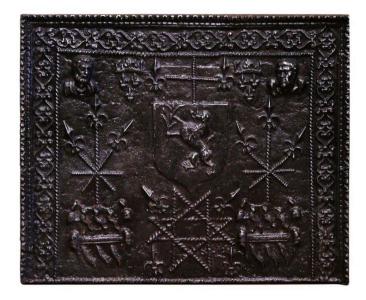

## 18TH CENTURY FRENCH POLISHED IRON FIREBACK WITH COAT OF ARMS AND FLEUR DE LYS

\$2,800

**SKU:** 202-102 **Stock:** N/A

Categories: Fireplace Decor

Decorate a fireplace hearth with this large antique fire back, created in France circa 1760, and almost square in shape, the plaque features a geometric band frame around the perimeter, it is decorated with numerous Fleurs de Lis and spear motifs throughout, two male heads sculptures in high relief in the top corners, and embellished with an elegant center shield featuring a standing lion. The heavy iron element is in excellent condition with a rich polished steel finish, and could also be used as a back splash behind a stove in a kitchen. Weight 167 pounds. Measures: 34" W x 28" H.