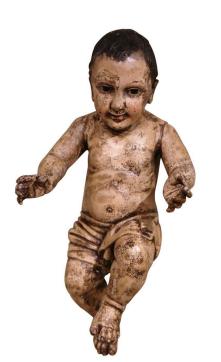

## 18TH CENTURY ITALIAN CARVED GILTWOOD POLYCHROME BABY JESUS WITH GLASS EYES

\$1,100

SKU: 222-505B Stock: N/A Categories: <u>Religious Accents</u>

This antique baby Jesus figure was crafted in Italy, circa 1780. The hand-painted putti carving feature its original polychrome finish for a luxurious result. The hand carved cherub with glass eyes, is expressive in it's movement and features a wonderful facial expression, including his curly hair. The religious sculpture is in good condition commensurate with age and use, and adorns a rich patinated polychromed finish; it would make a charming addition to a living room or study in your home. Measure: 11" W x 7"D x 22" H.