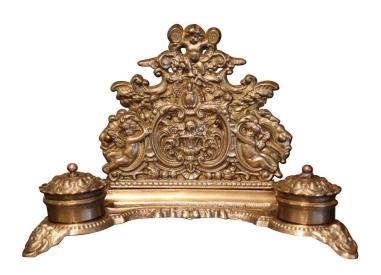

## 19TH CENTURY BELGIUM LOUIS XV ROCOCO REPOUSSE BRASS INKWELL WITH LETTER HOLDER

\$675

**SKU:** 222-455 **Stock:** N/A

Categories: <u>Decorative Items</u>, <u>Miscellaneous</u>

**Accessories** 

Decorate a man's desk or study with this elegant antique inkwell; crafted in Belgium, circa 1880, the desk accessory stands on scroll feet over a scalloped apron, and features intricate repousse decor including a deep curve at the front for pen rest, and a letter holder decorated with cherub, floral and acanthus leaf motifs. Both containers with metal ink containers are topped with decorative hinged lids embellished with top finials. The inkwell is in excellent condition commensurate with age and use and adorns a rich patinated gilt finish. Measures: 11.5"W x 7.5"D x 7.5"H.