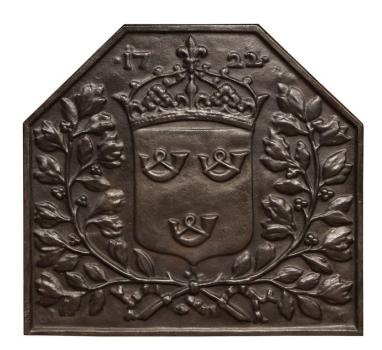

## 19TH CENTURY FRENCH BLACK IRON FIREBACK WITH CROWN FAMILY CREST AND FOLIAGE

\$1,600

**SKU:** 181-200 **Stock:** N/A

**Categories:** Fireplace Decor

Decorate your fireplace or kitchen back splash with this elegant antique fire back from France, circa 1870. The ornate fireplace essential with a date of 1722 at the top, features a typical French family "blason" (French for coat of arms), with a top crown embellished by fleur-de-Lys, a center crest with three hunting horns, and two branches of foliage and acorns wrapping up the crest. The piece is in excellent condition with a rich patinated black finish. Weight - 106 pounds Measures: 26.25" W x 24.5" H.