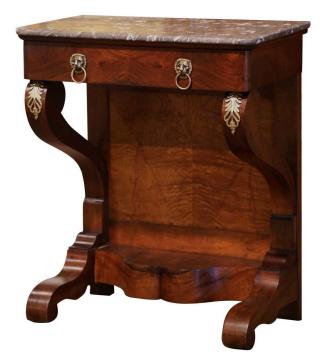

## ABOUT

This elegant antique "Restauration" style console table was crafted in France, circa 1880. Standing on scrolled supports terminating in curved feet with satinwood back panel and crossbow-form base decorated with bronze mounts at the shoulder, the small cabinet is dressed with a variegated grey marble top over a single drawer decorated with lion's mask and ring pulls. The tall and narrow petite console table is in excellent condition with a rich French polish finish; place it in an entry or hallway with mirror above it. Measures: 30"W x 17.5"D x 35.25"H.