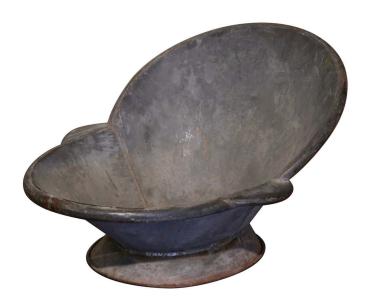

## 19TH CENTURY FRENCH GALVANIZED STEEL CHILD BATH TUB OR PLANTER

\$1,200

**SKU:** 211-521 **Stock:** N/A

Categories: New Arrivals, Vases, Jardinières, Planters

<u>& Centerpieces</u>

Use this decorative antique wash tub as a jardinière or a drink cooler! Crafted in France, circa 1880, the oval shaped baby bathtub features two sturdy metal grips on either side and roll edges around the rim. The solid tub is in good condition commensurate with age and use, and adorns a wonderful patinated zinc finish. The piece could be use as a decorative planter in a backyard, or use to chill beer and wine for your next party! One small blemish part to the rim causing a small hole. See detailed photos. Measures: 32.5" W x 27.25" D x 20.5" H.