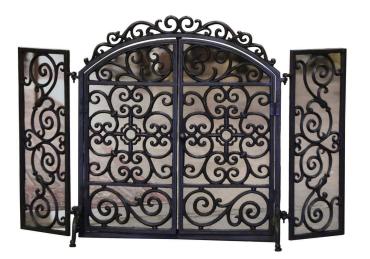

## 19TH CENTURY FRENCH GOTHIC IRON AND MESH DOUBLE-DOOR FIREPLACE SCREEN

\$1,900

SKU: 223-24 Stock: N/A Categories: <u>Fireplace Decor</u>

Decorate a fireplace hearth with this elegant and ornate antique iron screen. Forged in France circa 1880, the freestanding wrought iron piece with arched top stands on small front feet, and is dressed with two folding sides (8" each); the screen opening with two small doors across the front, features heavy scroll work decor. The fireplace essential is further embellished by a metal mesh protective screen on all three panels. The Gothic style mantel essential is in excellent condition commensurate with age and use, and adorns the original black finish. Center panel: 24". Measures: 43" W x 27" H.