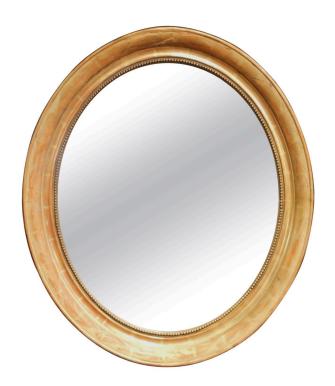

## 19TH CENTURY FRENCH LOUIS PHILIPPE GILTWOOD OVAL WALL MIRROR WITH ENGRAVED MOTIF

\$1,600

**SKU:** 251-111 **Stock:** N/A

Categories: Mirrors & Trumeaux, New Arrivals

Decorate a powder room or entryway with this elegant antique wall mirror. Crafted in France, circa 1870, and oval in shape, the frame is decorated with an discrete engraved floral motifs and embellished with bead decor. The Louis Philippe style mirror is in excellent condition and adorns a rich patinated gold leaf finish throughout the frame. Versatile, it could be hang vertically or horizontally. Hook on the back for easy installation. Measures: 31.25" W x 27" H or 27"W x 31.25"H.