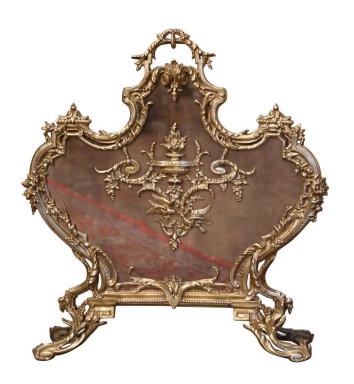

## 19TH CENTURY FRENCH LOUIS XV BRONZE DORÉ ROCOCO FIREPLACE SCREEN

\$2,800

**SKU:** 223-214 **Stock:** N/A

Categories: Fireplace Decor

Decorate your fireplace with this elegant antique screen. Crafted in France circa 1870 and made of bronze, the shaped screen sits on four scrolled and leaf form feet; the screen features a central medallion with traditional Louis XV motifs including asymmetrical foliage swaths, love birds, vine and grapes, and a vase with torch lit up in the center. The decorative fireplace essential is dressed with a protective mesh wire on the front, and is further embellished by a center intricate handle for easy handling. The Rococo screen is in excellent condition commensurate with age and use, and adorns a rich patinated gilt finish. Measures: 29" W x 7" D x 30.5" H.