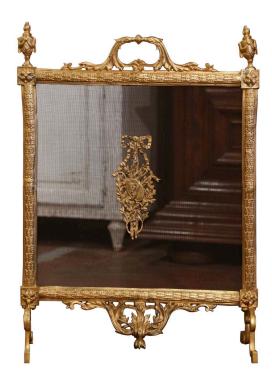

## 19TH CENTURY FRENCH LOUIS XVI ROCOCO BRONZE DORE AND MESH FIREPLACE SCREEN

\$2,800

**SKU:** 222-108 **Stock:** N/A

Categories: Fireplace Decor

Decorate your fireplace with this elegant antique Parisian screen. Crafted in France circa 1870, the rectangular shaped screen sits on scroll feet decorated with acanthus leaf motifs over a carved and pierced floral apron. With mesh wire on the facade, the fire place essential features Louis XVI style motifs including and a center medallion decorated with the traditional Louis XVI ribbon bow and decorated with foliage and torch motifs. The bronze dore screen is further embellished by an intricate handle at the top decorated with leaves flanked with symmetrical urn and garland finials at the pediment. The decorative Rococo screen is in excellent condition with a rich patinated gilt finish. Measures: 23" W x 8" D x 32" H.