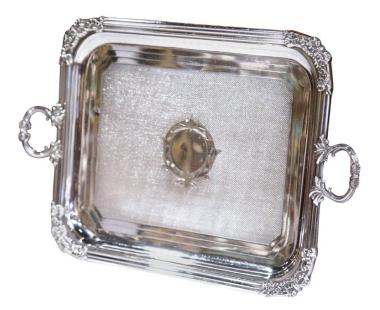

## 19TH CENTURY FRENCH LOUIS XVI SILVER PLATED TRAY WITH REPOUSSE DECOR AND HANDLES

\$1,300

SKU: 132-319 Stock: N/A Categories: <u>Trays, Plates & Platters</u>

This elegant antique tray was created in France, circa 1880. The silver plated serving piece features two handles with intricate scrolled work on both sides, repousse motifs in each corner including the traditional Louis XVI ribbon bow, and an engraved center medallion with flowers and leaves. This piece is in excellent condition with rich silver finish and would make a beautiful embellishment to your next dinner party. Measures: 19.75" W x 12.5" D. SKU: 132-319