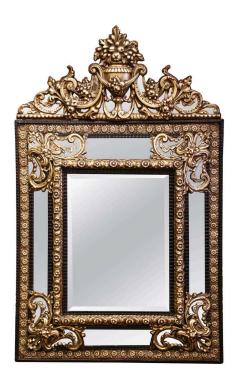

## 19TH CENTURY FRENCH NAPOLEON III REPOUSSE BRASS AND EBONY OVERLAY WALL MIRROR

\$2,400

**SKU:** 211-174 **Stock:** N/A

Categories: Mirrors & Trumeaux

Created in France, circa 1870, the elegant antique wall mirror is decorated with intricate repousse decor including a cartouche at the pediment featuring a floral vase with foliage and scrolled motifs in high relief on the sides. The center mirror features the original beveled mercury glass with inset smaller mirrors around the periphery, and embellished with rosette medallions around the frame. The large Napoleon III wall mirror is in excellent condition with a rich patinated gilt finish with ebony blackened accents around the frame. A wonderful addition to a powder room, entry or living room. Measures: 28" W x 45" H.