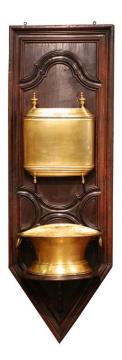

## 19TH CENTURY FRENCH PROVINCIAL BRASS LAVABO FOUNTAIN ON CARVED OAK WALL MOUNT

\$1,200

SKU: 201-227 Stock: N/A Categories: <u>Wall Decor</u>

Fill up this decorative "Fontaine" with dry flowers and hang it on a wall! Crafted in Normandy, France circa 1860, and mounted on the original carved board, the two-part antique brass lavabo features the original bottom demilune basin and the top reservoir dressed with brass handles, and a top lid embellished with decorative finials. The fountain is in excellent condition with a rich patinated brass finish. Back in the days, these kind of fountains were used after mass for ceremonial washing and were later used outside for hand washing. Measures: 22.75" W x 13" D x 68" H.