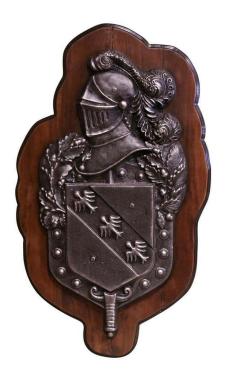

## 19TH CENTURY FRENCH RENAISSANCE STYLE POLISHED IRON CREST ON WALNUT PLAQUE

\$1,975

**SKU:** 202-101 **Stock:** N/A

**Categories:** Wall Decor

Decorate a study or a man's office with this elegant antique plaque. Crafted in France circa 1880, the wall decor features a coat of arms with a medieval royal knight armor with feather over a family crest with bird decor. The heavy shield is mounted on a carved walnut support and has hooks in the back for easy installation. The wall decor is in excellent condition with a beautiful polished steel finish. Authentic weighs 52 pounds! Measures: 18.5" W x 31" H.