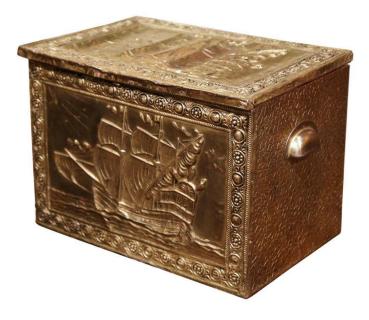

## 19TH CENTURY FRENCH REPOUSSE BRASS AND WOOD BOX WITH SAILBOAT DECOR

\$675

SKU: 202-311 Stock: N/A Categories: <u>Trunks, Safes, & Decorative Boxes</u>

Crafted in France circa 1870 and rectangular in shape, the antique wooden and brass coffer is decorated with repousse sailboat scenes on the top and front while both sides are dressed with handles. The top opens to inside storage. The decorative trunk is in excellent condition and has the original rich patinated finish. The versatile box could be used for wood burning near a fireplace, or as storage facility for children toys. Measures: 17" W x 11" D x 12" H.