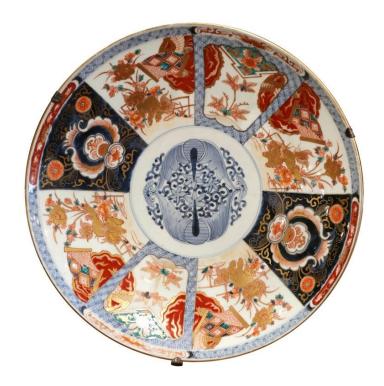

## 19TH CENTURY JAPANESE HAND PAINTED AND GILT PORCELAIN ILMARI WALL CHARGER

\$1,300

**SKU:** 182-119 **Stock:** N/A

**Categories:** <u>Trays, Plates & Platters</u>

Decorate a wall with this large, porcelain Imari import charger. Crafted in Japan circa 1890, the important Asian ceramic platter features hand painted floral decor with gilt accents. The exotic charger is in excellent condition and has rich, traditional colors in a red, white and blue palette. The highly embellished plate is decorated throughout with fine gold details. There's a plate holder in the back for easy installation on a wall.

Measures: 18.5" diameter

2" height.