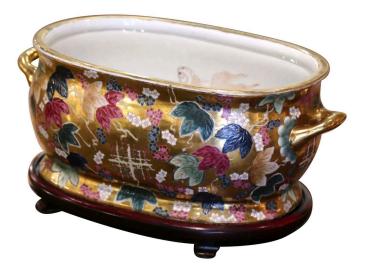

## 20TH CENTURY CHINESE PAINTED AND GILT PORCELAIN FOOT BATH BOWL WITH BASE

\$775

SKU: 243-353 Stock: N/A Categories: <u>Vases</u>, Jardinières, Planters & <u>Centerpieces</u>

Crafted in China circa 1970, this elegant oval porcelain basin with wood base features vibrant hand-painted floral motifs in rich reds, greens, blues, and golds across its exterior. Stylized leaves and delicate blossoms adorn the surface, enhanced by a luxurious gold leaf finish. The basin is equipped with two gilt side handles that add both functionality and sophistication. Inside, hand-painted fish motifs add a whimsical touch to the design. The softly rounded edges give the piece a balanced yet striking presence, making it ideal for display or functional use. This elegant vintage jardinière is in excellent condition commensurate with age and use, and would make a wonderful centerpiece on a dining room table or a console filled with flowers. Measures: 19" W x 12.5" D x 9.25" H.