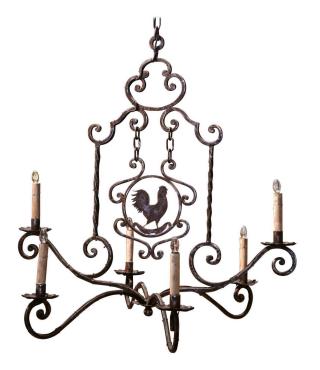

## 20TH CENTURY FRENCH FORGED POLISHED IRON SIX-LIGHT ROOSTER CHANDELIER

\$2,200

SKU: 243-247 Stock: N/A Categories: <u>Chandeliers</u>

Bring some French flair to your breakfast room with this antique "Chanticleer" light fixture; crafted in France circa 1990, the iron chandelier with six arms is embellished with a center carved rooster, symbol of France. The fixture has been rewired and dressed with decorative candle sleeve covers. The chandelier is in excellent condition and adorns a rich polished steel finish. Included, a canopy, loop, and chain; each color-matched to the fixture. Measures: 32.5" W x 30" D x 31" H.