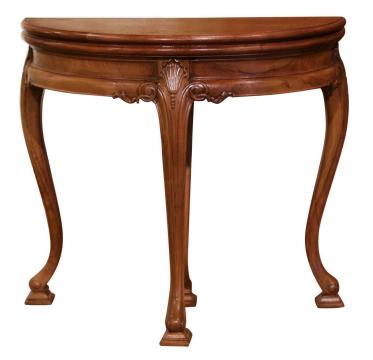

## 20TH CENTURY FRENCH LOUIS XV CARVED OAK DEMI-LUNE FLIP TOP CONSOLE TABLE

\$950

SKU: w221-63 Stock: N/A Categories: <u>Consoles</u>

Decorate a entry wall with this elegant console table. Crafted in France circa 2000 and shaped as a "half moon", the oak table stands on cabriole legs decorated with acanthus leaf motifs at the shoulders, and ending with scrolled feet. The table with bombe apron features a hinged flip top, opening to a circular double size surface over an extending drawer supported by the extra back leg. The Demi-Lune game table is in excellent condition with a rich patina. Measures: 31.5" W x 16" D x 28.5" H 31.5" Diameter (opened).