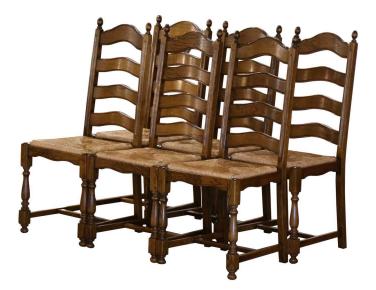

## COUNTRY FRENCH CARVED OAK LADDER BACK CHAIRS WITH RUSH SEAT, SET OF SIX

\$3,800

SKU: 243-222 Stock: N/A Categories: <u>Dining Chairs</u>

These six elegant country chairs were crafted in Normandy France, circa 2000. Carved from solid oak, each chair stands on turned front legs and back legs, all connected with a bottom stretcher. Each chair has a tall pitched back with four scalloped ladders across for great support and comfort, and embellished with a carved cone shaped finial. The large seat is wide and deep and dressed with a handwoven colorful rush surface. The whole dining table set is in excellent condition commensurate with age and use, and adorns a dark walnut patina throughout. These chairs would be a perfect addition around a breakfast room table, and would give your home an undeniable country French look. Measures: 18" W x 16" D x 42" H.