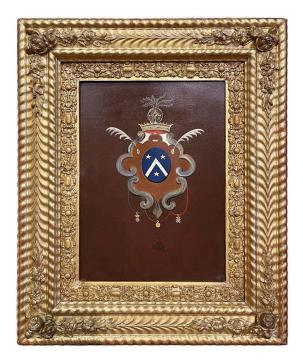

## EARLY 19TH CENTURY FRENCH HAND PAINTED CREST ON METAL IN CARVED GILT FRAME

\$1,700

**SKU:** 212-126 **Stock:** N/A

Categories: Wall Decor

Decorate an office or study with this elegant antique wall decor. Crafted in France circa 1830, and set in the original carved gilt frame, the art work on metal features a hand painted family coat of arms embellished with a top crown, and embellished with feather and scrolled motifs. The frame adorns a beautiful gold leaf finish with hand carved geometric, floral and leaf motifs in the corners. The wall decoration is in excellent condition with rich colors in the rouge and Bordeaux palette. Wire in the back for easy installation.

Measures: 16.75" W x 20.25" H.