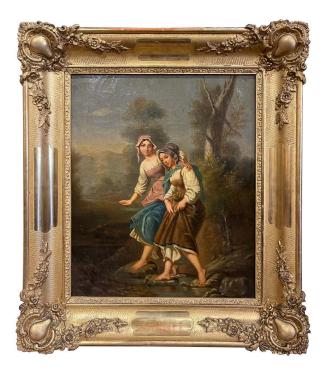

## EARLY 19TH CENTURY FRENCH OIL ON CANVAS PASTORAL PAINTING IN CARVED GILT FRAME

\$4,200

**SKU:** 231-146 **Stock:** N/A

**Categories:** Paintings

This elegant antique painting was created in France circa 1830. Set in the original carved gilt wood frame, the hand painted canvas depicts two young beauties strolling bare foot on rocky ground with pastoral surroundings; wonderful facial expressions and exquisite details on the clothing. The colorful painting is in excellent condition commensurate with age and use, and adorns rich and vibrant colors. The beautiful frame also adorns the original gold leaf finish with intricate carvings in each corner. Measures: 21"W x 24"H.