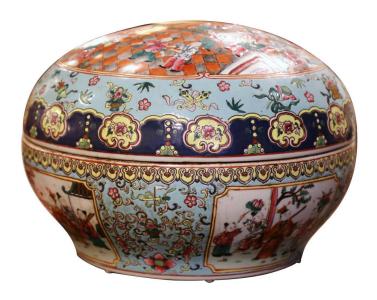

## EARLY 20TH CENTURY CHINESE HAND PAINTED PORCELAIN GUANGXU BOX

\$1,950

**SKU:** 231-278 **Stock:** N/A

Categories: <u>Trunks, Safes, & Decorative Boxes</u>

Decorate a table or console with this colorful antique box. Crafted in China circa 1920 and round in shape, the large Guangxu box opens in the center and features different hand painted scenes throughout; it is further embellished with hand painted floral motifs on the inside. The top medallion depicts Chinese people singing and playing. The elegant box is in excellent condition with rich colors in the pale green, yellow, blue and orange palette. Marking on the bottom for further authentication. 14" Diameter 9" H.