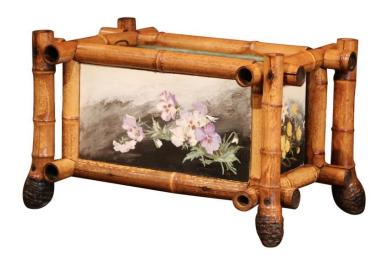

## EARLY 20TH CENTURY FRENCH BAMBOO WITH HAND PAINTED FLORAL TILES JARDINIÈRE

\$1,300

**SKU:** 182-195 **Stock:** N/A

Categories: Vases, Jardinières, Planters &

<u>Centerpieces</u>

Decorate an atrium with this unique, antique bamboo and tile planter. Crafted in France, circa 1920, the textured, rectangular jardinière is made of a bamboo structure, and features four ceramic tiles around the sides. Each tile is hand painted with classic, colorful floral motifs. The piece is in excellent condition with a rich patinated finish, vivid colors, and could also be used as a decorative dining room center piece.