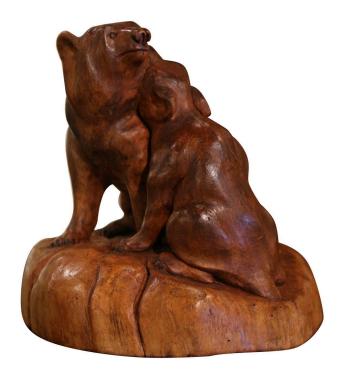

## EARLY 20TH CENTURY FRENCH BLACK FOREST CARVED WALNUT BEAR SCULPTURE COMPOSITION

\$1,200

**SKU:** 222-180 **Stock:** N/A

Categories: Black Forest & Carved Wood, Statues,

**Busts & Figurines** 

Decorate a ranch or hunt cabin with this beautifully executed, antique bear sculpture composition. Hand carved in France circa 1920 from one piece of fruit wood, the whimsical composition depicts two bears, one standing, one sitting and hugging each other. Both mammals have sweet facial expressions with exquisite hand carved details throughout. The animal sculpture is in excellent condition commensurate with age and use, and adorns a rich walnut patina. 12.5" Diameter 12"H.