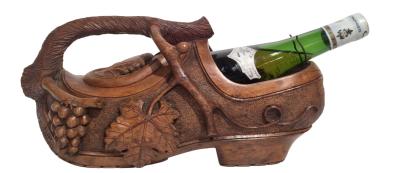

## EARLY 20TH CENTURY FRENCH CARVED WALNUT CLOG WINE BOTTLE HOLDER

\$550

**SKU:** 153-204 **Stock:** N/A

Categories: Black Forest & Carved Wood, Glass &

<u>Barware</u>

**Tags:** Decorative Items

This elegant fruit wood wine bottle holder is shaped as a clog shoe and was crafted in France circa 1920. The unique, hand carved piece features a handle shaped as vine and has leaves on both sides. There is a metal hook at one end, which can hold the neck of the bottle while serving. This is a fun accessory for your bar and is in wonderful condition with rich walnut patina. Measure: 14W x 5.5D x 7H. SKU: 153-204