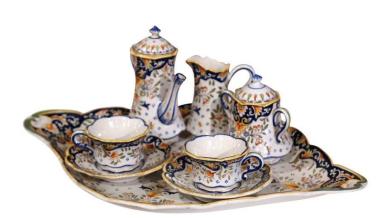

Elegant faience coffee set from France circa 1920; the set includes a large oval tray, two cups with saucers, cream pitcher, covered sugar bowl and coffeepot with lid, (ten items total). Every piece is hand painted with traditional decor of flowers and leaves in the blue, white, green and orange palette. Also, embellished with a coat of arms, crown and crest with swan in the center. The complete set is in excellent condition and signed "Blois" on the bottom. (City in the Loire Valley). Tray: 20" W x 13.5" D.