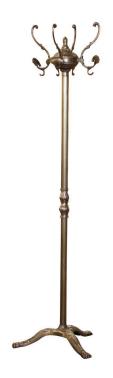

## EARLY 20TH CENTURY FRENCH GILT BRASS SWIVEL FOUR-HOOK STANDING HALL TREE

\$1,400

**SKU:** 231-247 **Stock:** N/A

Categories: <u>Miscellaneous Accessories</u>

This antique brass and metal free standing halltree was crafted in France, circa 1920. Standing on three scrolled legs decorated with leaf motifs and ending with paw feet, the tall rack features a fluted central stem embellished with foliate decor in the center. The swivel top decorated with a central finial, features four double-arms hat and coat hooks, and further dressed with scarf or belt hooks. The elegant hat and coat hanger is in excellent condition commensurate with age and use, and adorns a rich patinated gilt finish. Place this stand in an entry way or use it in a master bathroom to hang jackets, pants or belts! Measures: 19.5 W x 19.5" D x 67" H.