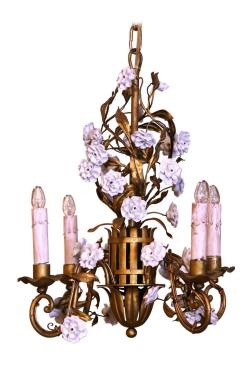

## EARLY 20TH CENTURY FRENCH GILT METAL & PORCELAIN FLOWERS FOUR-LIGHT CHANDELIER

\$1,600

**SKU:** 242-490 **Stock:** N/A

**Categories:** Chandeliers, New Arrivals

Hang this delicate floral light fixture in a girl's bedroom or a powder room for a charming, feminine decor accessory. Crafted in France circa 1920, and round in shape, the petite antique chandelier is decorated with porcelain flowers in a white color palette, all surrounded with leaf motifs. The chandelier has four scrolled arms with new wiring, and dressed with decorative candle sleeve covers. The delicate ceiling light is in excellent condition commensurate with age and use, and adorns a rich painted gilt brass finish. Included: A canopy, loop, and chain; each color-matched to the fixture. Measures: 16" diameter x 17.25" height.