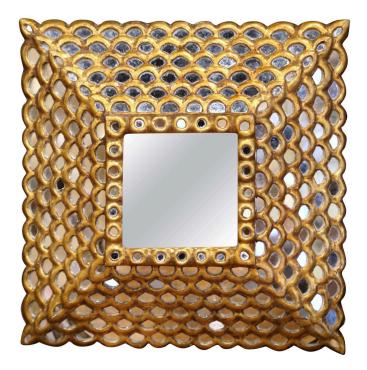

## EARLY 20TH CENTURY FRENCH GILTWOOD SUNBURST CUSHION MIRROR WITH MIRRORED INSETS

\$1,500

**SKU:** 232-102 **Stock:** N/A

Categories: Mirrors & Trumeaux

This elegant vintage sun mirror was crafted in France, circa 1930. Square in shape the antique wall mirror features a raised square center mercury glass set inside a carved frame; the four sides are decorated with small overlay mirrored insets. The cushion mirror is in excellent condition commensurate with age and use and adorns a rich patinated gilt finish; place it in a powder room, in an entry, or in a hallway for the perfect touch of shine. Hook in the back for easy handling and installation. Measures: 13" W x 13" H.