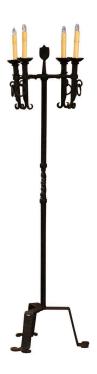

## EARLY 20TH CENTURY FRENCH GOTHIC FORGED IRON FOUR-LIGHT FLOOR LAMP

| \$1,300 |  |
|---------|--|
|         |  |

**SKU:** 202-69 **Stock:** N/A

**Categories:** <u>Lamps</u>

This elegant antique fixture was crafted in southern France, circa 1920. The Gothic candelabra lamp stands on a twisted, forged stem with three curved legs ending with scrolled feet. The lamp features four torch lights newly wired and dressed with decorative candle sleeve covers. The 5 foot floor lamp is in excellent condition with a rich black patinated finish; foot switch for easy use. Measures:  $18" \text{ W} \times 18" \text{ D} \times 64" \text{ H}$ .