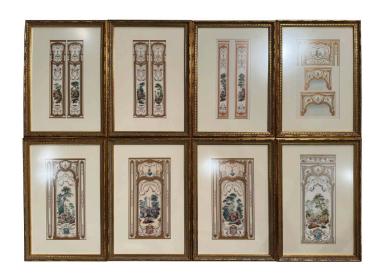

## EARLY 20TH CENTURY FRENCH HAND PAINTED & FRAMED ARCHITECTURAL DRAWINGS, SET OF 8

\$2,400

**SKU:** 241-79 **Stock:** N/A

Categories: New Arrivals, Wall Decor

Decorate an office or study with this beautiful suite of framed antique drawings. Created in France circa 1920, each artwork is set in a carved giltwood frame and protected with glass. Each colorful drawing features an architectural pendant or trumeau embellished with a hand painted outdoor pastoral scene; each element has exceptional details. The elegant wall decorations are in excellent condition and adorn wonderful pastel colors. 15"W x 21.75"H