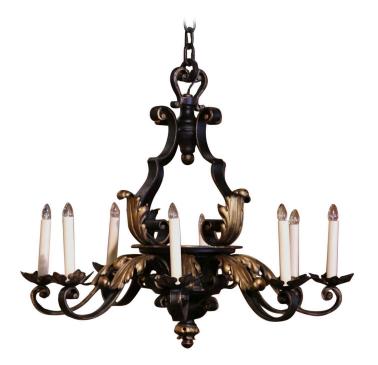

## EARLY 20TH CENTURY FRENCH LOUIS XV BLACK & GILT IRON EIGHT-LIGHT CHANDELIER

\$1,950

SKU: 241-97 Stock: N/A Categories: <u>Chandeliers</u>, <u>New Arrivals</u>

This elegant antique iron chandelier was created in France, circa 1920. Round in shape, the scrolling chandelier is decorated with a central decorative motif with inside finial; it has eight, wired arms embellished with metal acanthus leaves and dressed with candle sleeve covers. The ceiling fixture is beautifully shaped in a classic Louis XV style and is ready to be hung in a breakfast room, study, or dining room. The fixture is in excellent condition with the original black patinated painted finish with gilt accents. Included: a canopy, loop and chain, each color-matched to the fixture. Measures: 30" diameter 25"height.