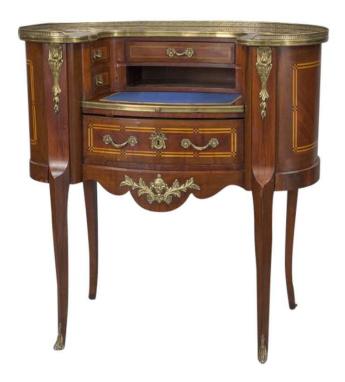

## EARLY 20TH CENTURY FRENCH LOUIS XV MAHOGANY KIDNEY SHAPED LADIES DESK

\$2,600

**SKU:** 172-296 **Stock:** N/A

**Categories:** Desks & Secretaries

Tags: <u>furniture</u>

Elegant antique writing desk from France, circa 1900; the kidney shape cabinet features a red marble top with brass gallery around the perimeter, a central pull-out writing surface with blue felt, five drawers inside including a larger one in the center, and four cabriole legs with bronze feet covers. The desk also has inlay designs on the front and both curved sides, with bronze decorative mounts. Excellent condition with rich patina. Measures: 38" W x 22" D x 39.5" H. SKU: 172-296