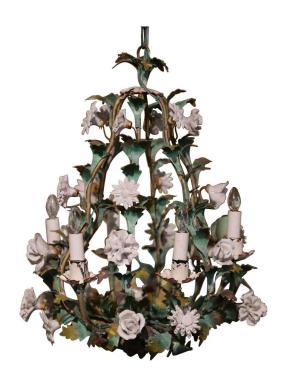

## EARLY 20TH CENTURY FRENCH METAL AND PORCELAIN FLOWERS SIX-LIGHT CHANDELIER

\$1,500

**SKU:** 232-297 **Stock:** N/A

Categories: Chandeliers, New Arrivals

Decorate an entryway or powder room with this elegant and feminine light fixture. Crafted in France circa 1920, the petite antique chandelier is decorated with white and light pink porcelain flowers surrounded by painted green leaves. The six-light chandelier has new wiring dressed with decorative candle sleeve covers. The delicate and versatile ceiling light is in excellent condition with the original verdigris green painted finish, and could also be used in a girl's bedroom. Included: A canopy, loop, and chain; each color-matched to the fixture. Measures: 16" diameter 20" height