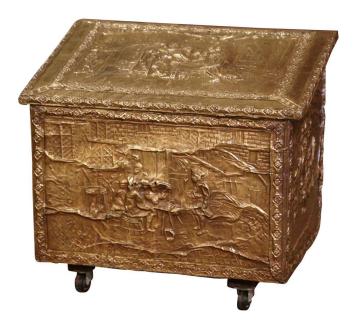

## EARLY 20TH CENTURY FRENCH REPOUSSE BRASS AND WOODEN FIREWOOD BOX ON WHEELS

\$775

**SKU:** 222-468 **Stock:** N/A

**Categories:** Miscellaneous Accessories

Crafted in France, circa 1920, the antique wood and brass fireplace wood coffer stands on coasters; the trunk is decorated with repousse tavern scene motifs in the manner of David Teniers on all four sides including the top and front; each scene features cheerful peasants siting around a table and drinking. The slant top with chain holder opens to inside storage. The small decorative trunk is in very good condition commensurate with age and use, and adorns the original rich patinated brass finish. Some blemish on the front (see pictures). Measures: 23.5" W x 16" D x 21" H