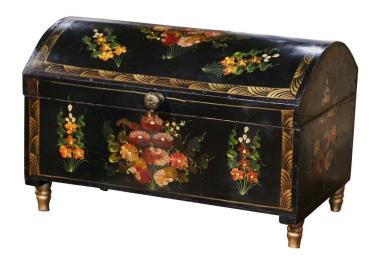

## EARLY 20TH CENTURY SPANISH HAND PAINTED DOMED WEDDING BOX WITH FLORAL MOTIFS

\$1,200

**SKU:** 232-199 **Stock:** N/A

Categories: New Arrivals, Trunks, Safes, & Decorative

**Boxes** 

This beautifully executed antique wedding trunk was crafted in Spain, circa 1920. The colorful box with arched top, stands on small gilt painted turned legs, and is dressed with a wooden knob. The cabinet is decorated with hand painted floral and leaf motifs scattered on all four sides including on the bombe top. The inside with inside paint, is dressed with side folding hinges, keeping the top in an upright position. The large domed trunk is in excellent condition commensurate with age and use, and adorns a wonderful and rich hand painted colors in the green, red, orange palette on a black background; it is further embellished with a gilt painted border around the edges. Dress a coffee table, or decorate the top of kitchen cabinets with this elegant and versatile wedding box! Measures: 25.25"W x 15" D x 16.5" H.