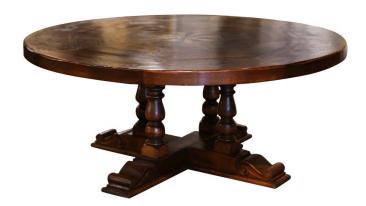

## FRENCH CARVED MARQUETRY DECOR WALNUT AND PINE PEDESTAL ROUND DINING TABLE

\$8,800

**SKU:** 231-186 **Stock:** N/A

**Categories:** Dining & Breakfast Tables

This elegant six foot round table stands on a sturdy pedestal base with four hand turned columns, and supported by hand carved molded flat shoe feet for ultimate stability. The intricate 3" thick top features a parquet and geometric decor made with antique wood, including cherry and acacia, and is embellished with a large two-tone inlay star motif in the center, and decorative inlaid diamond shape decor around the perimeter. The Louis XIII style table is in excellent condition with wonderful character, a rich walnut patina, and a nicely distressed finish. This large fruitwood table suitable for eight to ten people, would make an impressive addition to any dining room or breakfast room. Measures: 71.5" diameter 30.25" height.