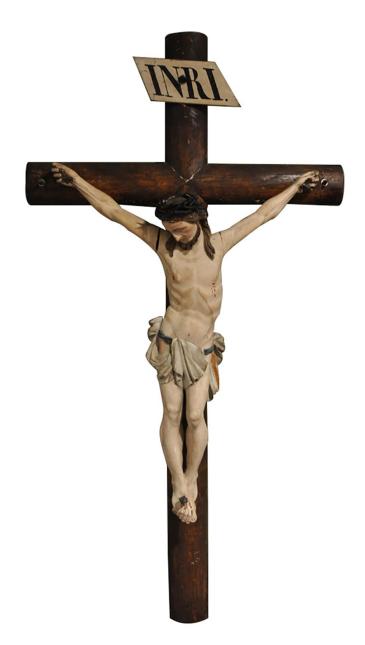

## 19TH CENTURY FRENCH HAND CARVED POLYCHROME AND PAINTED LIFE-SIZE CRUCIFIX

\$7,400

**SKU:** 132-271 **Stock:** N/A

Categories: Religious Accents, Wall Decor

This important antique carved statue of Christ nailed on the cross was crafted in Lyon, France, circa 1850. Found in a private chapel in the Rhone Valley, the large cross features a detailed hand carved sculpture of Jesus nailed on a wooden cross with forged iron nails over his hands and feet. The painted sculpture is well-proportioned, and has realistic details throughout the body, face, and hair. The life-size religious crucifix is in excellent condition with the original polychrome paint finish.

Measures: 47" W x 89" H.