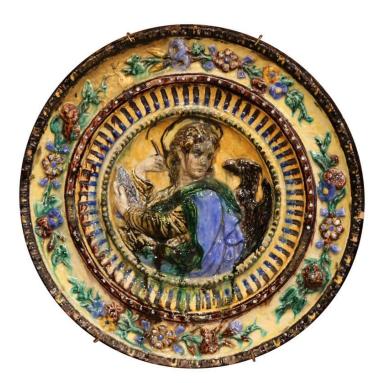

## LARGE EARLY 20TH CENTURY ITALIAN HAND-PAINTED MAJOLICA WALL CHARGER

\$950

SKU: 142-443 Stock: N/A Categories: <u>Trays, Plates & Platters</u>

Decorate a wall with this antique and colorful barbotine platter; crafted in Italy, circa 1920, the large charger features a young man in the centre holding a painting brush and his palette, with an eagle standing on the side. The ceramic plate is decorated with floral and leaf motifs around the perimeter. The wall piece is in excellent condition with rich patinated colors in the yellow, blue and green palette. Brass plate hanger included for easy installation. Measures: 17" diameter.