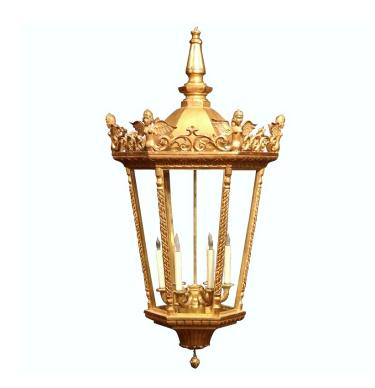

## LARGE MID-20TH CENTURY FRENCH LOUIS XVI CARVED GILT SIX-LIGHT HEXAGONAL LANTERN

\$5,200

**SKU:** 162-515 **Stock:** N/A

**Categories:** <u>Lanterns</u>

Tags: <a href="lighting">lighting</a>

Bring Classic, French elegance into your home with this large mid-century Louis XVI style carved gilt lantern from France, circa 1960. The hexagonal lantern has beautiful carvings throughout, and six lights centred around a brass stem. Each of the six sides is complete with glass. The lantern has an ornate bottom finial, and is in excellent working order with wax candles. Included: A canopy, loop, and chain; each color-matched to the fixture. Measures: 30" diameter x 58" height. SKU: 162-515