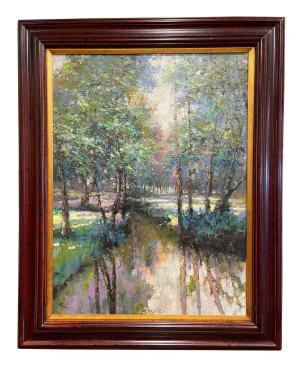

## LATE 20TH CENTURY FRAMED OIL ON CANVAS LANDSCAPE PAINTING SIGNED R. SANDERS

\$1,600

**SKU:** 231-379 **Stock:** N/A

**Categories:** Paintings

Decorate a living room, study or bedroom with this elegant and colorful landscape painting. Signed by the artist, R. Sanders in the lower left corner, the captivating work of art showcases a vibrant forest, meticulously hand-painted with intricate details, and a serene river gracefully winding through the heart of the scene. The artist's skillful use of color and shading skillfully captures the very essence of nature, transporting you to a tranquil realm where you can almost feel the gentle breeze and hear the soothing murmur of the flowing water. The large vintage painting is in excellent condition commensurate with age and use, and adorns rich and vibrant colors all throughout. Measures: 40.5"W x 2"D x 50.5"H