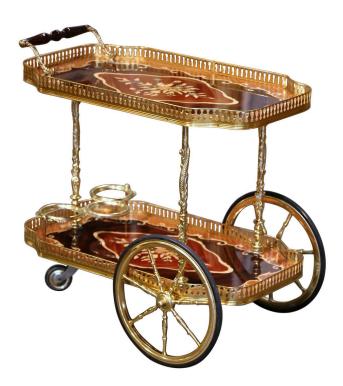

This elegant two-tier marquetry and gilt brass cart was created in Italy, circa 1980. Rectangular in shape with recessed corners, the bar cart sits on side spoked wheels over bamboo shaped legs embellished with foliage motifs. The trolley features a decorative wooden handle at one end of the top deck. The two plateaus with decorative pierced gallery around the perimeter, are decorated with marquetry inlay medallions of floral and leaf motifs. The bottom tray is further embellished with a three-ring bottle holder compartment. The service table is in excellent condition commensurate with age and use, and would make a beautiful, utilitarian addition to a living room or dining room. Measures: 29" W x 18.5" D x 27.5" H.